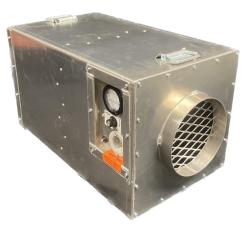

## SPECIFICATIONS FOR AEROCLEAN 500 V VARIABLE SPEED UNIT

## MADE FROM AIRCRAFT GRADE ALUMINUM FOR REDUCED WEIGHT

| AIR CAPACITY: | 575 C.F.M. (1.1 OF WATER COLUMN)<br>100 C.F.M (.02 OF WATER COLUMN)                                                                       |
|---------------|-------------------------------------------------------------------------------------------------------------------------------------------|
| POWER:        | 115 VOLT AT 2.1 AMPS RUNNING                                                                                                              |
| MOTOR:        | VARIABLE SPEED                                                                                                                            |
| FILTERS:      | 1 <sup>ST</sup> STAGE: 13 X 13 X 1 PRE FILTER<br>2 <sup>ND</sup> STAGE: 13 X 13 X 2 SECONDARY<br>3 <sup>RD</sup> STAGE: 12 X 12 X 12 HEPA |
| HANDLES:      | TWO HANDLES ON TOP OF UNIT                                                                                                                |
| WEIGHT:       | 44 LBS                                                                                                                                    |
| EXHAUST:      | <b>8" FLEX DUCT REQUIRED</b>                                                                                                              |